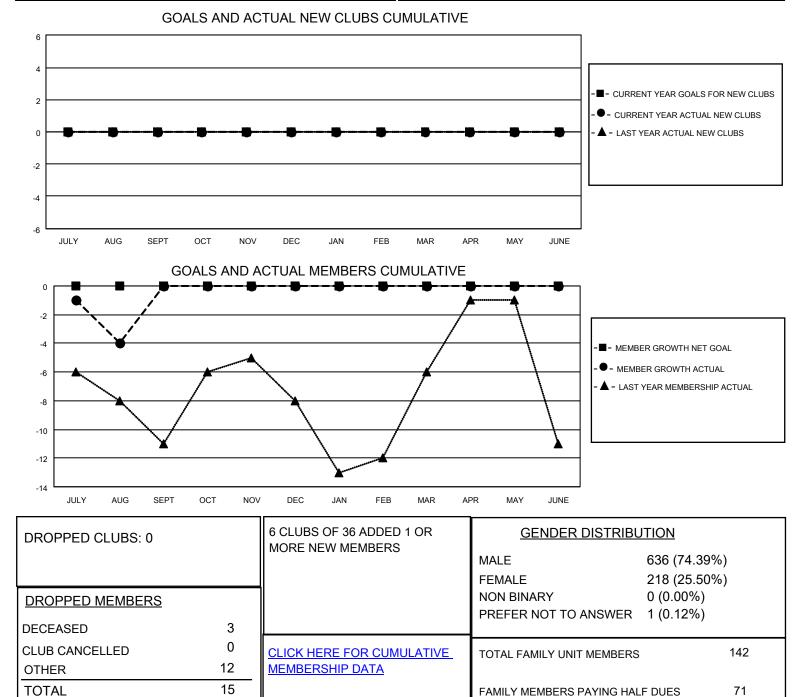

## LOCATION IOWA

**District 9 NC** 

Results as of: 8/31/2023

| Clubs                 |               |           |               | Members               |                        |                         |                                                    |
|-----------------------|---------------|-----------|---------------|-----------------------|------------------------|-------------------------|----------------------------------------------------|
| RESULTS FOR 2023-2024 |               |           |               | RESULTS FOR 2023-2024 |                        |                         |                                                    |
| QUARTER               | NEW CLUB GOAL | NEW CLUBS | DROPPED CLUBS | QUARTER MEMI          | BER GROWTH NET<br>GOAL | MEMBER GROWTH<br>ACTUAL | DROPPED<br>MEMBERS ACTUAL<br>(including transfers) |
| JULY/AUG/SEPT         | 0             | 0         | 0             | JULY/AUG/SEPT         | 0                      | 12                      | 15                                                 |
| OCT/NOV/DEC           | 0             | 0         | 0             | OCT/NOV/DEC           | 0                      | 0                       | 0                                                  |
| JAN/FEB/MAR           | 0             | 0         | 0             | JAN/FEB/MAR           | 0                      | 0                       | 0                                                  |
| APR/MAY/JUNE          | 0             | 0         | 0             | APR/MAY/JUNE          | 0                      | 0                       | 0                                                  |